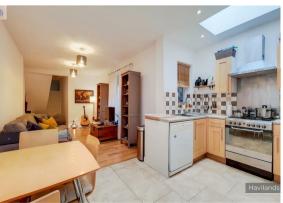

## The Green, London

£1,075 PCM

- 1 double bed ground floor flat
- Great location on The Green
- Bathroom with bath and shower
- 2 patio areas
- Through lounge/kitchen/diner
- Furnished

Havilands are delighted to present this ground floor, 1 bed flat with 2 patio areas in the heart of Winchmore Hill Green and moments walk from the mainline station (30 mins to Moorgate). The apartment sits in a quiet location to the rear of the building. The lounge, which benefits from patio doors leading to a patio; leads into a kitchen/dining area. The bathroom benefits from both a bath and shower cubicle. To the rear of the flat is a double bedroom with a door leading to the second patio. The flat is situated close of the restaurants, delis, shops and pubs around The Green. The property comes fully furnished and is available end November/beginning December.