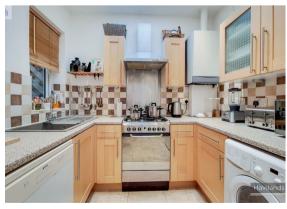

## The Green, London

£1,075 PCM

- 1 double bed ground floor flat
- Great location on The Green
- Bathroom with bath and shower
- 2 patio areas
- Through lounge/kitchen/diner
- Furnished

Havilands are delighted to present this ground floor, 1 bed flat with 2 patio areas in the heart of Winchmore Hill Green and moments walk from the mainline station (30 mins to Moorgate). The apartment sits in a quiet location to the rear of the building. The lounge, which benefits from patio doors leading to a patio; leads into a kitchen/dining area. The bathroom benefits from both a bath and shower cubicle. To the rear of the flat is a double bedroom with a door leading to the second patio. The flat is situated close of the restaurants, delis, shops and pubs around The Green. The property comes fully furnished and is available end November/beginning December.