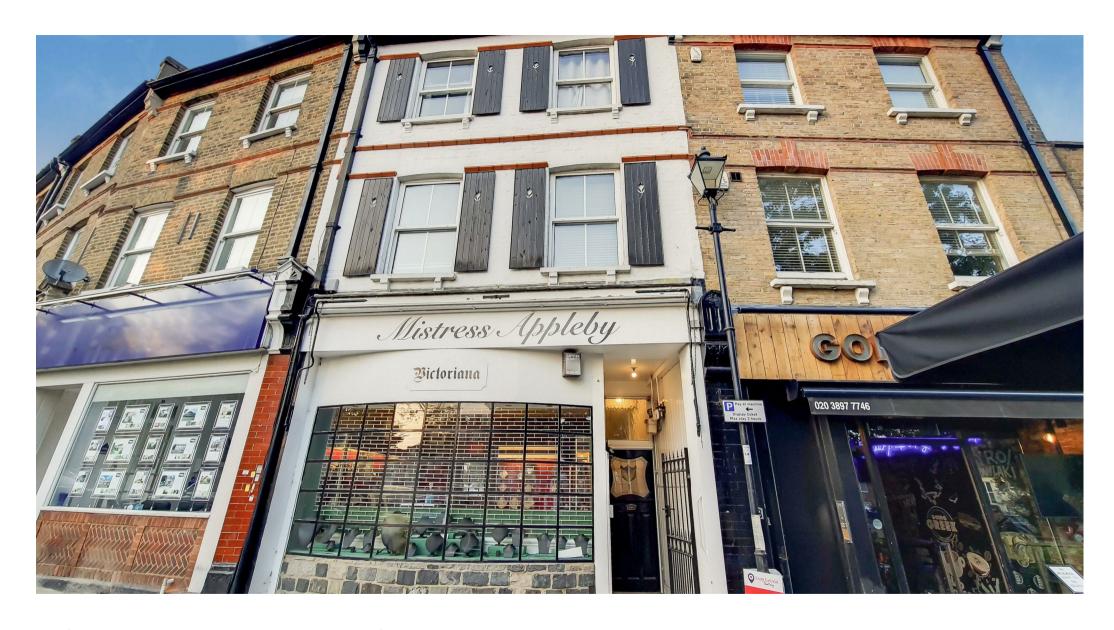

## The Green, London

£1,075 PCM

- 1 double bed ground floor flat
- Great location on The Green
- Bathroom with bath and shower
- 2 patio areas
- Through lounge/kitchen/diner
- Furnished

Havilands are delighted to present this ground floor, 1 bed flat with 2 patio areas in the heart of Winchmore Hill Green and moments walk from the mainline station (30 mins to Moorgate). The apartment sits in a quiet location to the rear of the building. The lounge, which benefits from patio doors leading to a patio; leads into a kitchen/dining area. The bathroom benefits from both a bath and shower cubicle. To the rear of the flat is a double bedroom with a door leading to the second patio. The flat is situated close of the restaurants, delis, shops and pubs around The Green. The property comes fully furnished and is available end November/beginning December.