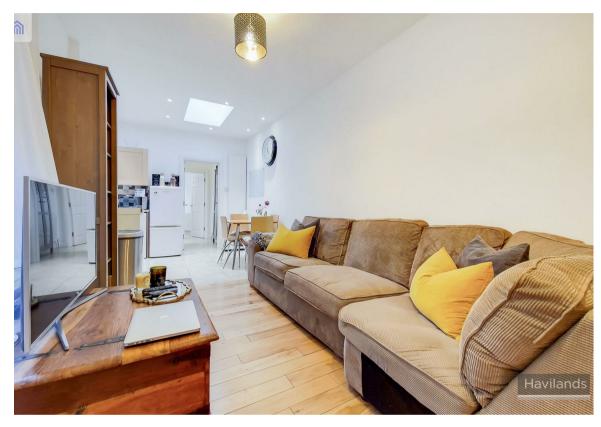

## The Green, London

£1,075 PCM

- 1 double bed ground floor flat
- Great location on The Green
- Bathroom with bath and shower
- 2 patio areas
- Through lounge/kitchen/diner
- Furnished

Havilands are delighted to present this ground floor, 1 bed flat with 2 patio areas in the heart of Winchmore Hill Green and moments walk from the mainline station (30 mins to Moorgate). The apartment sits in a quiet location to the rear of the building. The lounge, which benefits from patio doors leading to a patio; leads into a kitchen/dining area. The bathroom benefits from both a bath and shower cubicle. To the rear of the flat is a double bedroom with a door leading to the second patio. The flat is situated close of the restaurants, delis, shops and pubs around The Green. The property comes fully furnished and is available end November/beginning December.