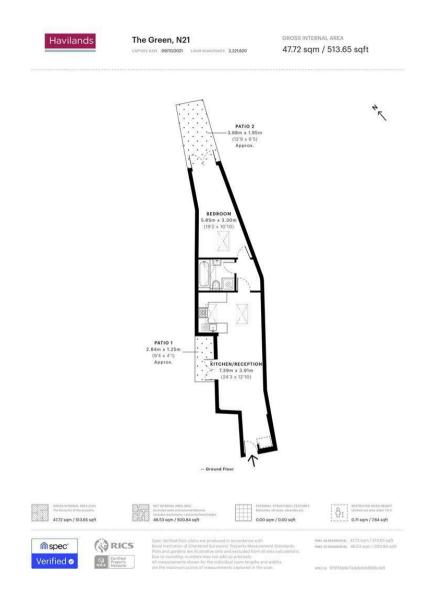

## The Green, London

£1,075 PCM

- 1 double bed ground floor flat
- Great location on The Green
- Bathroom with bath and shower
- 2 patio areas
- Through lounge/kitchen/diner
- Furnished

Havilands are delighted to present this ground floor, 1 bed flat with 2 patio areas in the heart of Winchmore Hill Green and moments walk from the mainline station (30 mins to Moorgate). The apartment sits in a quiet location to the rear of the building. The lounge, which benefits from patio doors leading to a patio; leads into a kitchen/dining area. The bathroom benefits from both a bath and shower cubicle. To the rear of the flat is a double bedroom with a door leading to the second patio. The flat is situated close of the restaurants, delis, shops and pubs around The Green. The property comes fully furnished and is available end November/beginning December.