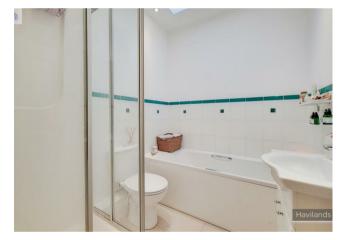

## The Green, London

£1,075 PCM

- 1 double bed ground floor flat
- Great location on The Green
- Bathroom with bath and shower
- 2 patio areas
- Through lounge/kitchen/diner
- Furnished

Havilands are delighted to present this ground floor, 1 bed flat with 2 patio areas in the heart of Winchmore Hill Green and moments walk from the mainline station (30 mins to Moorgate). The apartment sits in a quiet location to the rear of the building. The lounge, which benefits from patio doors leading to a patio; leads into a kitchen/dining area. The bathroom benefits from both a bath and shower cubicle. To the rear of the flat is a double bedroom with a door leading to the second patio. The flat is situated close of the restaurants, delis, shops and pubs around The Green. The property comes fully furnished and is available end November/beginning December.