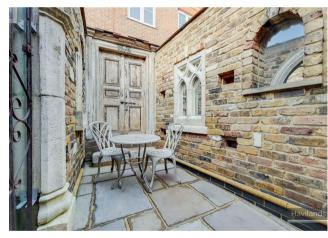

## The Green, London

£1,075 PCM

- 1 double bed ground floor flat
- Great location on The Green
- Bathroom with bath and shower
- 2 patio areas
- Through lounge/kitchen/diner
- Furnished

Havilands are delighted to present this ground floor, 1 bed flat with 2 patio areas in the heart of Winchmore Hill Green and moments walk from the mainline station (30 mins to Moorgate). The apartment sits in a quiet location to the rear of the building. The lounge, which benefits from patio doors leading to a patio; leads into a kitchen/dining area. The bathroom benefits from both a bath and shower cubicle. To the rear of the flat is a double bedroom with a door leading to the second patio. The flat is situated close of the restaurants, delis, shops and pubs around The Green. The property comes fully furnished and is available end November/beginning December.